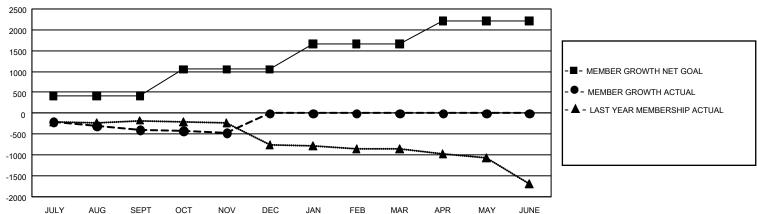

## GMT Constitutional Area 1, Group A

REPORT DOES NOT INCLUDE CLUBS IN UNDISTRICTED AREAS.

| Clubs         |               |             |               | Members               |                        |                         |                                                    |  |
|---------------|---------------|-------------|---------------|-----------------------|------------------------|-------------------------|----------------------------------------------------|--|
|               | RESULTS FOR   | R 2020-2021 |               | RESULTS FOR 2020-2021 |                        |                         |                                                    |  |
| QUARTER       | NEW CLUB GOAL | NEW CLUBS   | DROPPED CLUBS | QUARTER MEM           | BER GROWTH NET<br>GOAL | MEMBER GROWTH<br>ACTUAL | DROPPED<br>MEMBERS ACTUAL<br>(including transfers) |  |
| JULY/AUG/SEPT | 9             | 4           | 11            | JULY/AUG/SEPT         | 414                    | 669                     | 993                                                |  |
| OCT/NOV/DEC   | 21            | 3           | 3             | OCT/NOV/DEC           | 639                    | 500                     | 547                                                |  |
| JAN/FEB/MAR   | 36            | 0           | 0             | JAN/FEB/MAR           | 611                    | 0                       | 0                                                  |  |
| APR/MAY/JUNE  | 21            | 0           | 0             | APR/MAY/JUNE          | 545                    | 0                       | 0                                                  |  |

## GOALS AND ACTUAL MEMBERS CUMULATIVE

| DROPPED CLUBS: 14 |       | 349 CLUBS OF 1,115 ADDED 1 OR<br>MORE NEW MEMBERS | GENDER DISTRIBUTION             |                 |       |
|-------------------|-------|---------------------------------------------------|---------------------------------|-----------------|-------|
|                   |       |                                                   | MALE                            | 19,411 (64.65%) |       |
|                   |       | 1                                                 | FEMALE                          | 10,613 (35.35%) |       |
| DROPPED MEMBERS   |       |                                                   |                                 | ,               |       |
| DECEASED          | 155   | CLICK HERE FOR CUMULATIVE                         | TOTAL FAMILY UNIT MEMBERS       |                 | 4,521 |
| CLUB CANCELLED 60 |       | MEMBERSHIP DATA                                   |                                 |                 |       |
| OTHER             | 1,320 |                                                   | FAMILY MEMBERS PAYING HALF DUES |                 | 2,309 |
| TOTAL             | 1,535 |                                                   |                                 |                 |       |