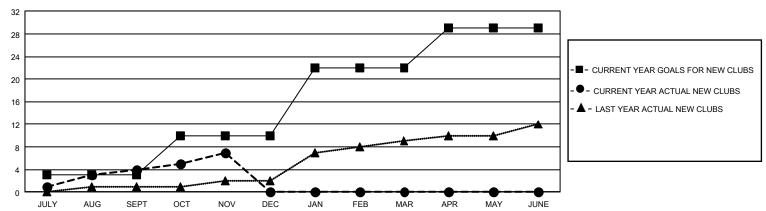

## GMT Constitutional Area 1, Group A

REPORT DOES NOT INCLUDE CLUBS IN UNDISTRICTED AREAS.

| Clubs         |               |             |               | Members               |                        |                         |                                                    |  |
|---------------|---------------|-------------|---------------|-----------------------|------------------------|-------------------------|----------------------------------------------------|--|
|               | RESULTS FOR   | R 2020-2021 |               | RESULTS FOR 2020-2021 |                        |                         |                                                    |  |
| QUARTER       | NEW CLUB GOAL | NEW CLUBS   | DROPPED CLUBS | QUARTER MEM           | BER GROWTH NET<br>GOAL | MEMBER GROWTH<br>ACTUAL | DROPPED<br>MEMBERS ACTUAL<br>(including transfers) |  |
| JULY/AUG/SEPT | 9             | 4           | 11            | JULY/AUG/SEPT         | 414                    | 669                     | 993                                                |  |
| OCT/NOV/DEC   | 21            | 3           | 3             | OCT/NOV/DEC           | 639                    | 500                     | 547                                                |  |
| JAN/FEB/MAR   | 36            | 0           | 0             | JAN/FEB/MAR           | 611                    | 0                       | 0                                                  |  |
| APR/MAY/JUNE  | 21            | 0           | 0             | APR/MAY/JUNE          | 545                    | 0                       | 0                                                  |  |

## GOALS AND ACTUAL NEW CLUBS CUMULATIVE